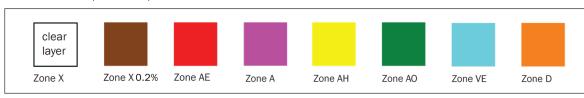

#### FEMA SFHAs (Special Flood Hazard Area designated zones)

#### Other Zones not designated SFHA (Special Flood Hazard Area)