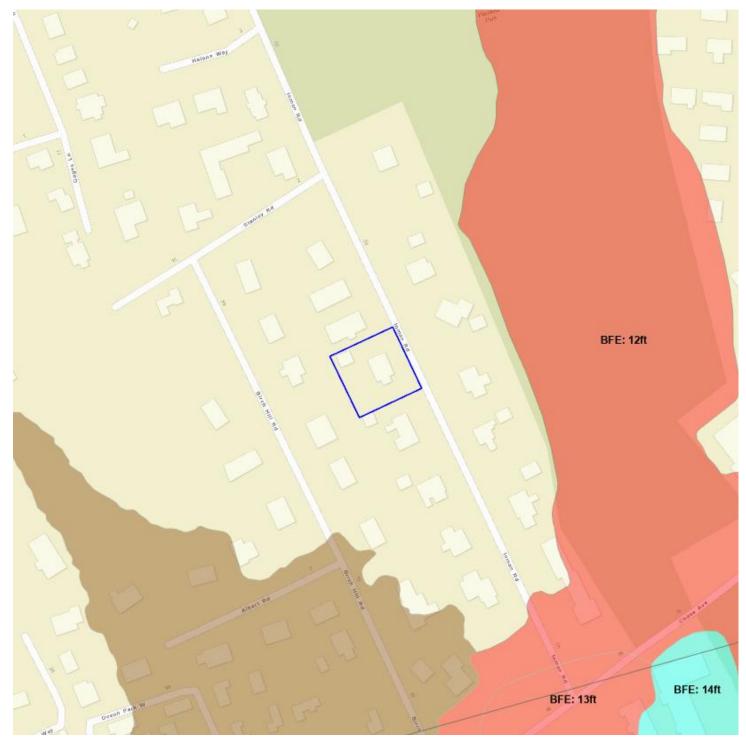

### Flood Determination DETERM

45 Inman Road Dp , Dennis Town, MA 02639-0263 NFIP Map Panel/Effective Date: 25001C0611J (07/16/2014)

Property Boundary

# Flood Determination Determination

45 Inman Road Dp , Dennis Town, MA 02639-0263 NFIP Map Panel/Effective Date: 25001C0611J (07/16/2014)

**NOTICE IS GIVEN TO:** 

The building or mobile home securing the loan for which you have applied is or will be located in an area with special flood hazards. The area has been identified by the Director of FEMA as a SFHA using FEMA's Flood Insurance Rate Map or the Flood Hazard Boundary Map for the following community: Dennis Town

The area has at least a one percent (1%) chance of a flood equal to or exceeding the base flood elevation (a 100-year flood) in any given year. During the life of a 30-year mortgage loan, the risk of a 100-year flood in a SFHA is 26 percent (26%). Federal law allows a lender and borrower jointly to request the Director of FEMA to review the determination of whether the property securing the loan is located in a SFHA. If you would like to make such a request, please contact us for further information.