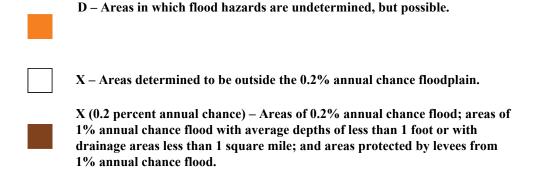

#### FEMA SFHAs (Special Flood Hazard Area designated zones)

#### Other Zones not designated SFHA (Special Flood Hazard Area)