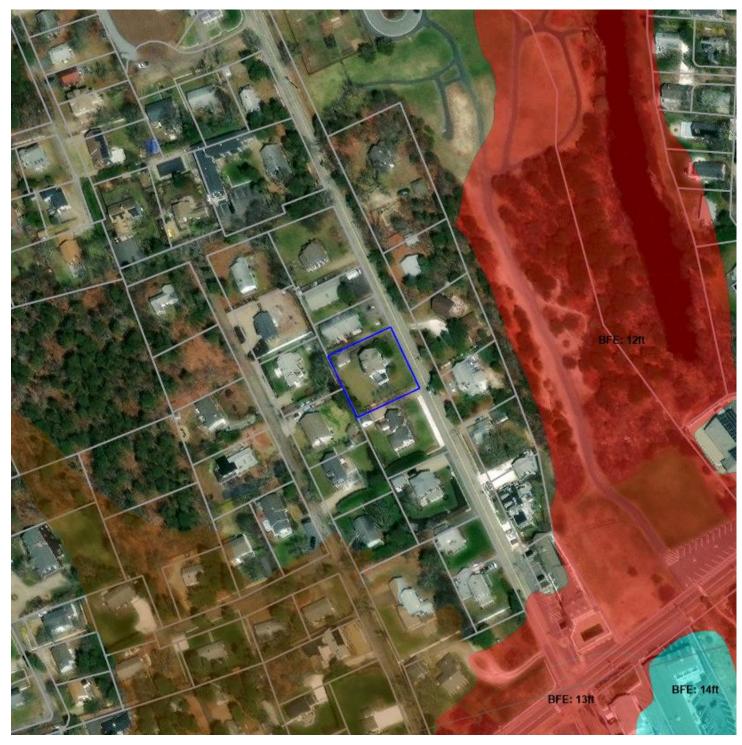

### Flood Determination DETERM

45 Inman Road Dp , Dennis Town, MA 02639-0263 NFIP Map Panel/Effective Date: 25001C0611J (07/16/2014)

Property Boundary

# Flood Determination Determination

45 Inman Road Dp , Dennis Town, MA 02639-0263 NFIP Map Panel/Effective Date: 25001C0611J (07/16/2014)